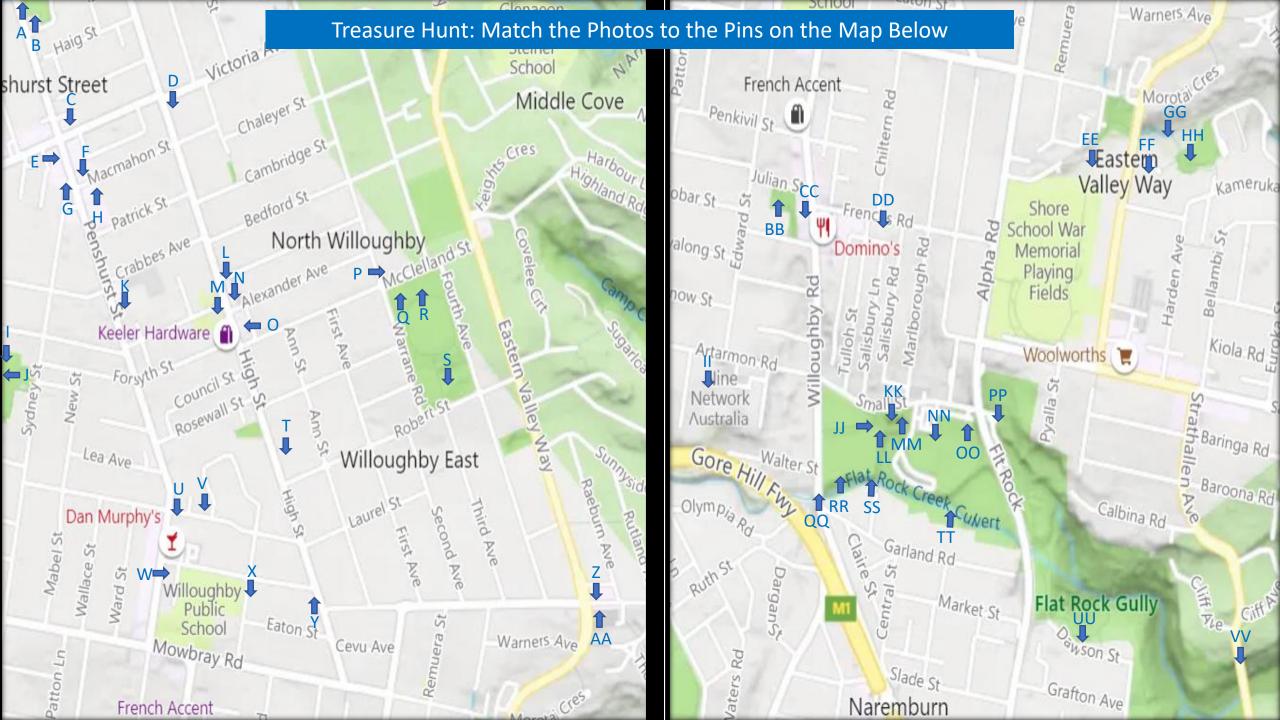

### **Picture Treasure Hunt**

| 1 |  |
|---|--|
|   |  |

This sculpture next to a café is very uplifting.

5

Can you climb on this?

3-2-1 Blastoff!

6

7