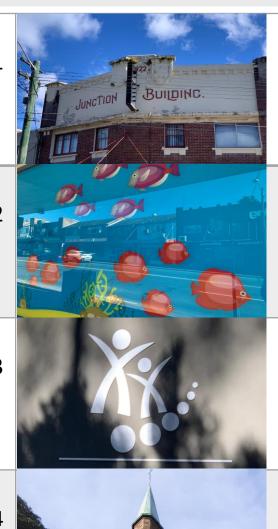

| 9  | BOSAT      | Is this Socat a tasty place for Mexican food?                          | 13 | This crane is currently one of the tallest in the world.                                 |
|----|------------|------------------------------------------------------------------------|----|------------------------------------------------------------------------------------------|
| 10 | Quadrangle | A square shaped inspired shopping centre                               | 14 | A faded plaque marks the place where you used to be able to cross the now buried creek   |
| 11 |            | This mushroom shaped lookout is the best place to watch your team play | 15 | A tunnel under the road above opens up to the creek before it disappears under number 14 |
| 12 |            | An old chimney above a building formerly used to incinerate trash      | 16 | A chip off the old block from number 12 at the bottom of the hill                        |

|    |        | feeding the birds                                                             |    | JUNCTION |
|----|--------|-------------------------------------------------------------------------------|----|----------|
| 18 |        | This cottage doubles up as a function hall and hosts markets                  | 22 |          |
| 19 | illo   | This local club is a place for locals to meet and play bowls                  | 23 |          |
| 20 | 18 199 | This is one of the oldest buildings in the area, refreshing locals since 1899 | 24 |          |

This lady is always sitting here

The old tram line junction line used to be out the front of this building

Looking for some fish?

A place for sports, recreation and swimming

This spire sits atop a parkside church