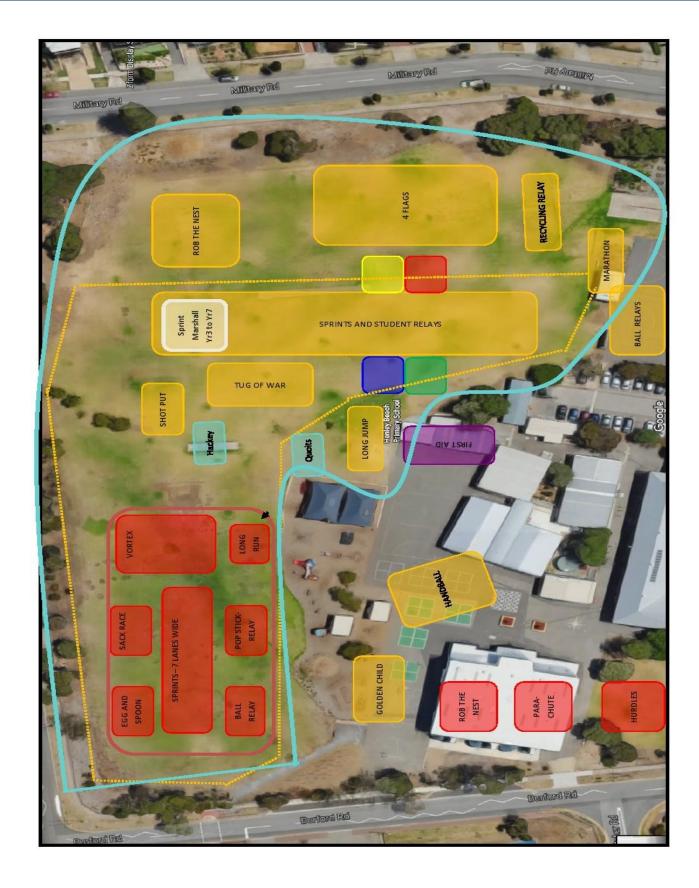

#### <u>Legend</u>

Red=Junior Primary (R-Yr2)

Yellow=Middle/ Upper Primary (Yr 3 to 7)

Aqua blue line= Perimeter rope for spectators. Please stay behind roped off area throughout the day.

|                            | R-Yr2 JUNIOR PRIMARY SPORTSDAY TIMETABLE |               |                |                 |                 |                 |                 |                 |                 |                 |                 |                |  |  |
|----------------------------|------------------------------------------|---------------|----------------|-----------------|-----------------|-----------------|-----------------|-----------------|-----------------|-----------------|-----------------|----------------|--|--|
| Activity                   | 9:15-<br>9.30                            | 9:30-<br>9.45 | 9.45-<br>10.00 | 10:00-<br>10.15 | 10:15-<br>10.30 | 10:30-<br>10.45 | 10.45-<br>11.00 | 11.00-<br>11.15 | 11:15-<br>11.30 | 11:30-<br>11.45 | 11.45-<br>12.00 | 12:00-<br>1.00 |  |  |
| Egg &Spoon<br>Chicken Run  | 1                                        |               |                |                 | 7               |                 | 6               | 5               | 4               | 3               | 2               |                |  |  |
| Sack Race 3 Legged Race    | 2                                        | 1             |                |                 |                 |                 | 7               | 6               | 5               | 4               | 3               |                |  |  |
| Sprints<br>(Ribbon Event)  | 3                                        | 2             | 1              |                 |                 |                 |                 | 7               | 6               | 5               | 4               |                |  |  |
| Vortex<br>(Ribbon Event)   | 4                                        | 3             | 2              | 1               |                 |                 |                 |                 | 7               | 6               | 5               |                |  |  |
| Long Run<br>(Ribbon Event) | 5                                        | 4             | 3              | 2               | 1               | Recess          |                 |                 |                 | 7               | 6               | Lunch          |  |  |
| Pop Stick Relay            | 6                                        | 5             | 4              | 3               | 2               | Rec             | 1               |                 |                 |                 | 7               | Ľ              |  |  |
| Ball Relays                | 7                                        | 6             | 5              | 4               | 3               |                 | 2               | 1               |                 |                 |                 |                |  |  |
| Hurdles                    |                                          | 7             | 6              | 5               | 4               |                 | 3               | 2               | 1               |                 |                 |                |  |  |
| Rob the Nest               |                                          |               | 7              | 6               | 5               |                 | 4               | 3               | 2               | 1               |                 |                |  |  |
| Parachute                  |                                          |               | 8              | 7               | 6               |                 | 5               | 4               | 3               | 2               | 1               |                |  |  |