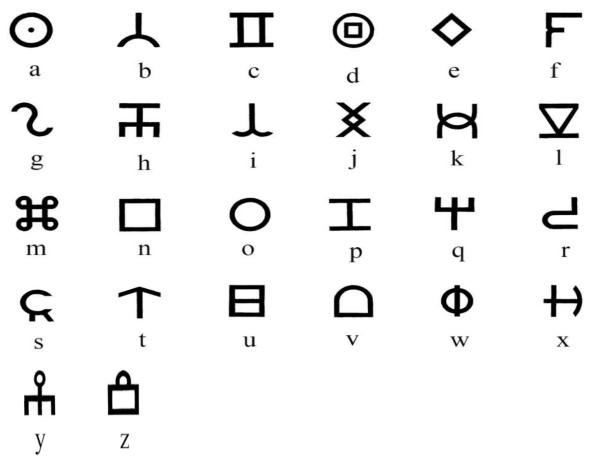

## HARMONY DAY TRAIL

- 1. Join with your buddy class and go to the station where your work is displayed (see back of sheet if you've forgotten).
- 2. At each station:
  - check out the class display,
  - decode the symbol and record the corresponding letter below, and
  - read the cryptic clue to work out where to go next.
- 3. Keep going until you have been to all 11 stations and collected all the letters.

Record the letters here:

Unjumble the letters to work out the secret message: