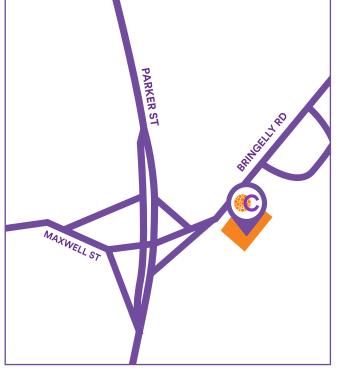

## **Location**

142 Bringelly Rd Kingswood NSW 2747 Mon-Fri: 8am-4pm Saturday: 8am-2pm

Opening Hours

### **Steps on Arrival**

 $\bigcirc$ 

- 1. Follow directional signage and instructions of staff to designated collection area
- 2. Remain in vehicle with Medicare card ready