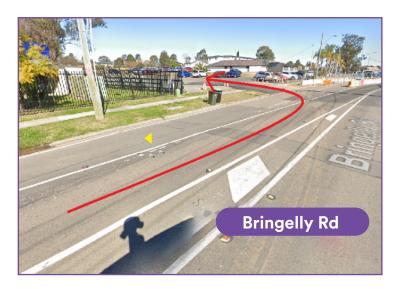

## **Location**

142 Bringelly Rd Kingswood NSW 2747 Mon-Fri: 8am-4pm Saturday: 8am-2pm

Opening Hours

### **Steps on Arrival**

 $\bigcirc$ 

- 1. Follow directional signage and instructions of staff to designated collection area
- 2. Remain in vehicle with Medicare card ready