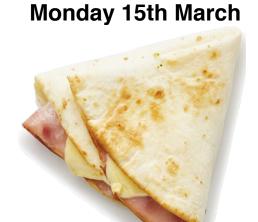

## **QUESADILLA DAY!**

Includes a toasted tortilla filled with your choice of filling, your choice of chill J
, and your choice of TNT
All items in this pack meet the healthy canteen criteria.

\$7.00

Money and notes due back to the canteen no later than Wednesday 10th March

## Please tick your choice of filling:

| Ham, Cheese & Tomato | Ham & Cheese |
|----------------------|--------------|
|----------------------|--------------|