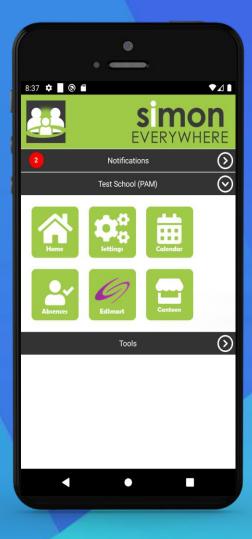

- New tiled menu interface
- Integrated Messages and Actions
- Automatically imports your school's menu options
- Custom menu icons

Coming soon!
Staff & Students login!

Custom menu icons now available! Link to Newsletters, Parent Interview Bookings, Bookshop, or any custom link. Display links permanently or for a specific date period. Enquire now for registration.