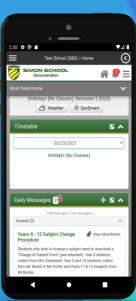

## Announcing Simon Everywhere 3.0

Simon Everywhere 3.0 is here and it's packed with features. We listened to the Simon Schools community and have delivered a cleaner, easier to use mobile app for your school's parents.