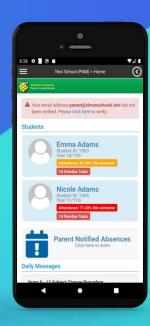

## Announcing Simon Everywhere 3.0

Simon Everywhere 3.0 is here and it's packed with features. We listened to the Simon Schools community and have delivered a cleaner, easier to use mobile app for your school's parents.

- New tiled menu interface
- Integrated Messages and Actions
- Automatically imports your school's menu options
- Custom menu icons

Coming soon!
Staff & Students login!

Custom menu icons now available! Link to Newsletters, Parent Interview Bookings, Bookshop, or any custom link. Display links permanently or for a specific date period. Enquire now for registration.